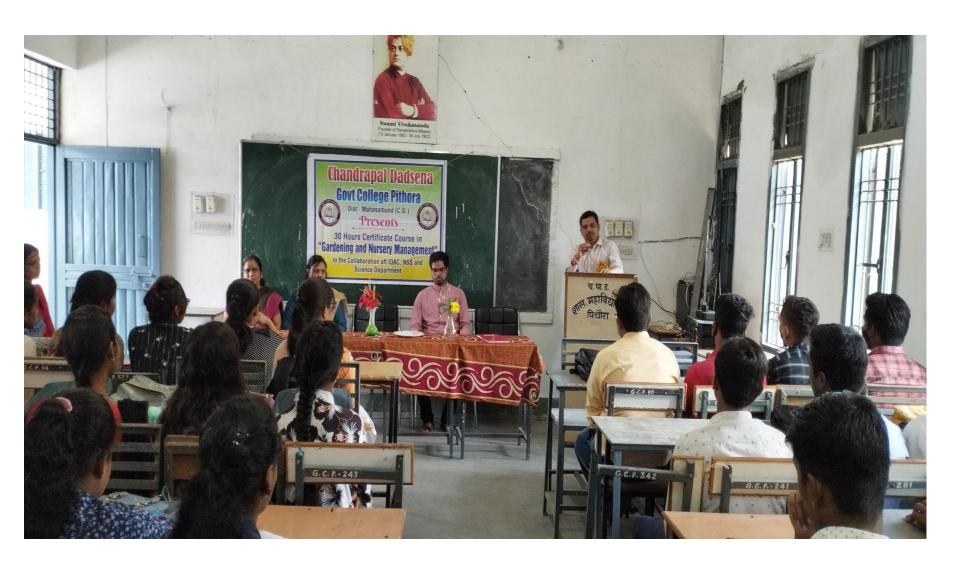

## 10 DAYS CERTIFICATE COURSE from 10/08/2022 to 24/08/2022

Chandrapal Dadsena Govt. College Pithora,

Dist Mahasamund (C.G.)

**Presents** 

\*\*\*\*\*\*\*\*\*\*\*\*\*\*\*\*\*

Certificate Course in

"Gardening and Nursery Management" (30 hours)

Date 10/08/2022 to 24/08/2022 time 11:00 A.M. to 2:00 P.M.

In the Collaboration of IQAC, NSS and Science Department

#### In the collaboration of IQAC, NSS and Science Department

**About:** Seeing towards the practical approach and Providing training based educational course those applied in nature, C.P.D. Govt college Pithora is of view that the Certificate course on the given topic will be of vital importance.

## CERTIFICATE COURSE 1<sup>st</sup> DAY ON DATED 10/08/2022 Chief guest – Mr. kailash Nayak, R.H.E.O. Pithora

### GARDENING AND NURSERY MANAGEMENT 1st DAY 10/08/2022 Chief guest – Mr. kailash Nayak, R.H.E.O. Pithora

### GARDENING AND NURSERY MANAGEMENT 1st DAY 10/08/2022 Chief guest – Mr. kailash Nayak, R.H.E.O. Pithora

रायपुर - महासमुंद भूमि 11 Aug 2022