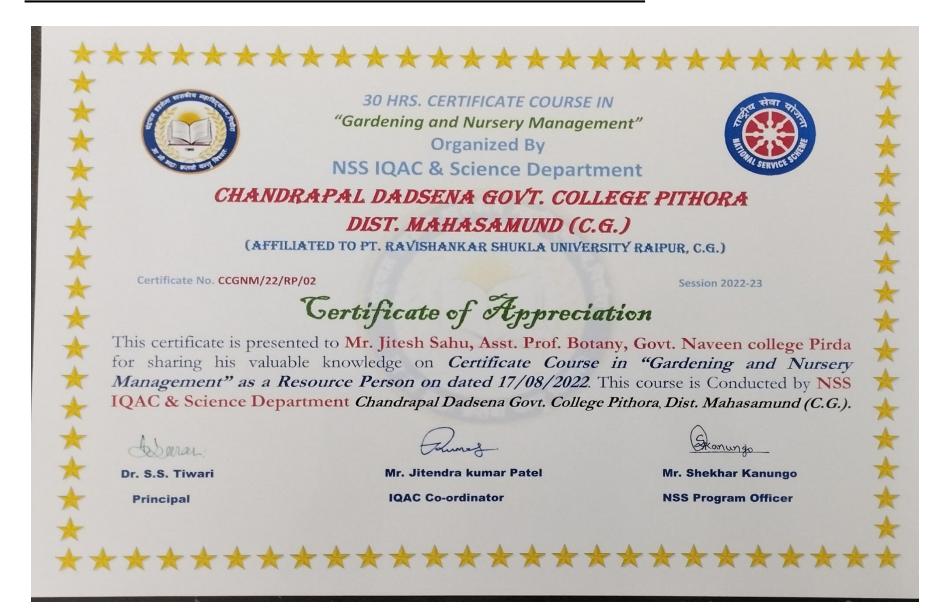

## 10 DAYS CERTIFICATE COURSE from 10/08/2022 to 24/08/2022

Chandrapal Dadsena Govt. College Pithora,

Dist Mahasamund (C.G.)

**Presents** 

\*\*\*\*\*\*\*\*\*\*\*\*\*\*\*\*\*

Certificate Course in

"Gardening and Nursery Management" (30 hours)

Date 10/08/2022 to 24/08/2022 time 11:00 A.M. to 2:00 P.M.

In the Collaboration of IQAC, NSS and Science Department

#### In the collaboration of IQAC, NSS and Science Department

**About:** Seeing towards the practical approach and Providing training based educational course those applied in nature, C.P.D. Govt college Pithora is of view that the Certificate course on the given topic will be of vital importance.