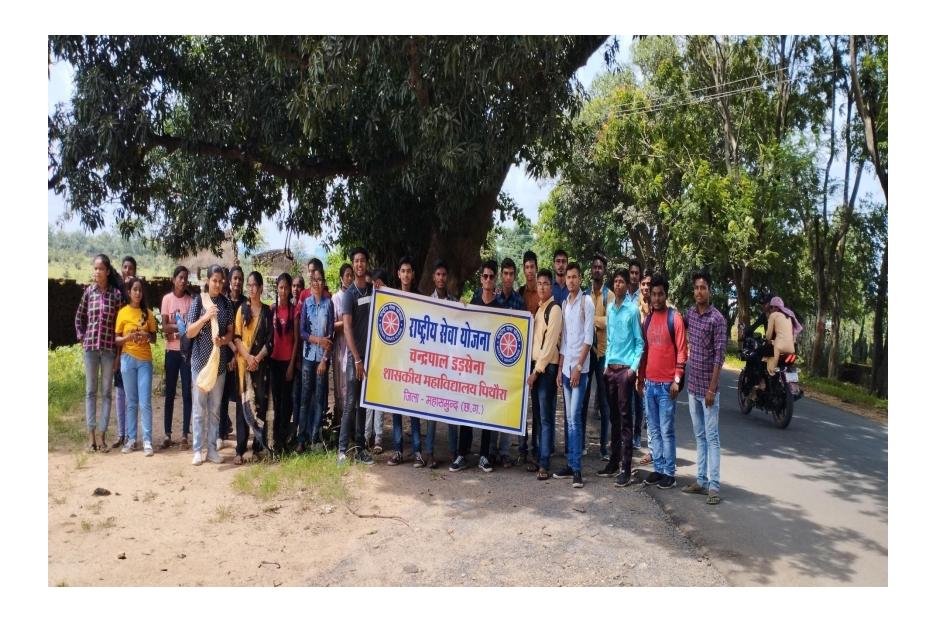

#### NSS UNIT VISITED SIDDHI VINAYAK NURSERY, PITHORA

## विद्यार्थियों को दी औषधीय पौधों की जानकारी

नर्सरी का भ्रमण करते विद्यार्थी । • **प्रियांश्** 

पिथौरा (वि)। चंद्रपाल डडसेना शासकीय महाविद्यालय पिथौरा में प्राचार्य डॉ. एसएस तिवारी के मार्गदर्शन में राष्ट्रीय सेवा योजना इकाई द्वारा 10 दिवसीय सर्टिफिकेट कोर्स के अंतर्गत पर्यावरण एवं औषधीय पौधों पर आधारित एक दिवसीय व्याख्यान एवं नर्सरी भ्रमण किया गया। जिसमें मुख्य वक्ता एवं मुख्य अतिथि के रूप में खीरसागर पटेल(सहायक प्राध्यापक प्राणी शास्त्र) शासकीय महाविद्यालय सरायपाली, जिला- महासमुंद उपस्थित थे। कार्यक्रम के उपरांत रैली निकालकर नर्सरी भ्रमण किया गया तथा सभी छात्र छात्राओं को विभिन्न औषधीय एवं सजावटी पौधों से अवगतकराया गया।