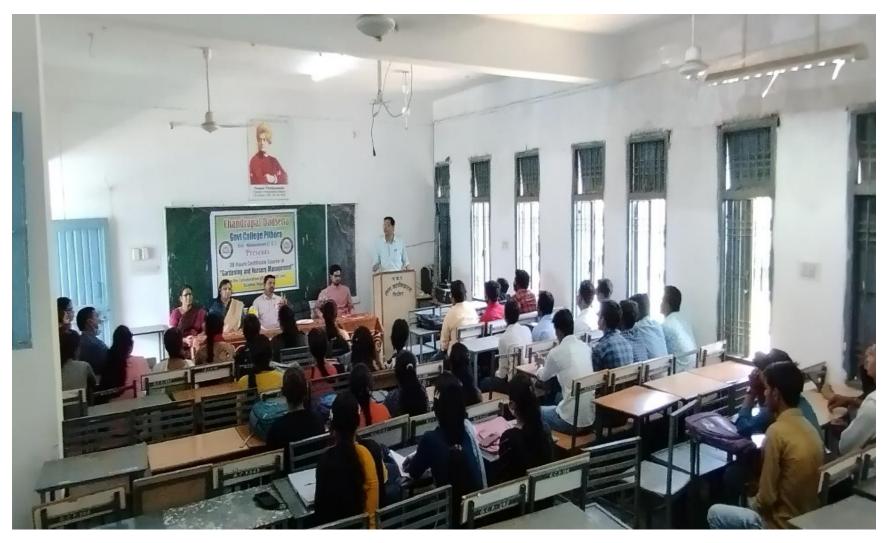

## CERTIFICATE COURSE 1<sup>st</sup> DAY ON DATED 10/08/2022 Chief guest – Mr. kailash Nayak, R.H.E.O. Pithora

### GARDENING AND NURSERY MANAGEMENT 1st DAY 10/08/2022 Chief guest – Mr. kailash Nayak, R.H.E.O. Pithora

### GARDENING AND NURSERY MANAGEMENT 1st DAY 10/08/2022 Chief guest – Mr. kailash Nayak, R.H.E.O. Pithora

रायपुर - महासमुंद भूमि 11 Aug 2022

#### कुमारी,साबिर चैहान उपस्थित रहे।

उद्यानिकी संबंधी विभिन्न योजनाओं से हुए अवगत

पिथौरा। चंद्रपाल डडसेना शासकीय महाविद्यालय पिथौरा में उद्योगिकी एवं नर्सरी प्रबंधन विषय पर 30 घंटे के सिटिफिकेट कोर्स की शुरुवात की गई। यह कोर्स राष्ट्रीय सेवा योजना, विद्वान विमान एवं IQAC के संयुक्त तत्वावधान में प्रारंभ किया गया, जिसका प्रशिक्षण आज से 24 अगस्त तक प्रतिदिन 3 घंटे दिया जायेगा। कार्यक्रम की शुरुवात महाविद्यालय के प्राचार्य डॉ. एस. एस. तिवारी एवं मुख्य अतिथि कैलाश कुमार नायक, वामीण उद्यानिकी विस्तार अधिकारी पिथौरा द्वारा की गयी। मुख्य अतिथि द्वारा उद्यानिकी से संबंधित विभिन्न सरकारी योजनाओं से अवनत कराया गया। कार्यक्रम में सभी प्राध्यापकगण एवं छात्र छात्राएं उपस्थित रहे, तथा सभी ने बॉटनीकल गार्डन को पूर्ण रूप से विकसित करने का संकल्प लिया।

## नर्सरी प्रबंधन विषय पर प्रशिक्षण शुरु

पिथौरा। चंद्रपाल डडसेना शासकीय महाविद्यालय में उद्यानिकी एवं नर्सरी प्रबंधन विषय पर 30 घंटे के सर्टिफिकेट कोर्स का आज से शुरूआत की गई। यह कोर्स राष्ट्र∐य सेवा योजना, विज्ञान विभाग के संयुक्त तत्वावधान में प्रारंभ किया गया है। जिसका प्रशिक्षण 24/08/2022 तक प्रतिदिन 3 घंटे दिया जाएगा। कार्यक्रम की शुरूआत प्राचार्य डॉ. एसएस तिवारी एवं मुख्य अतिथि कैलाश कुमार नायक, ग्रामीण उद्यानिकी विस्तार अधिकारी द्वारा की गई। मुख्य अतिथि द्वारा उद्यानिकी से संबंधित विभिन्न सरकारी योजनाओं से अवगत कराया गया। कार्यक्रम में प्राध्यापकगण एवं छात्र-छात्राएं उपस्थित रहे। तथा सभी ने बॉटनीकल गार्डन को पूर्ण रूप से विकसित करने का संकल्प लिया।