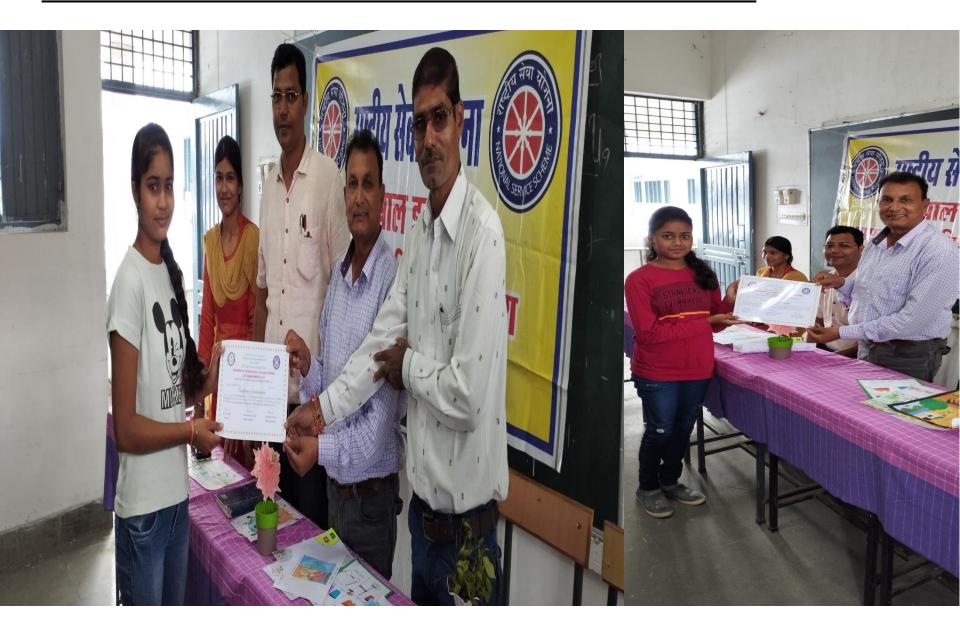

विद्यालय पिथौरा में प्राचार्य डॉ एसएस तिवारी के मार्गदर्शन में राष्टीय सेवा योजना इकाई द्वारा के अंतर्गत स्वच्छता की थीम पर पोस्टर प्रतियोगिता आयोजित की गयी। जिसमें 40 से अधिक प्रतिभागियों ने हिस्सा लिया था।

के परचात वॉटनीकल गार्डन में पौधारोपण किया गया। जिसमें 20 से



स्वच्छता कार्य में जुटे एनएसएस के स्वयंसेवक । 🖲 प्रियाशु

अधिकपूल-पौधेरोपेगये। के साथ हिस्सा लिया। कार्यक्रम का अधिकारी शेखर कानूनगो द्वारा किया समस्त छात्र छात्राओं ने इसमें उत्साह संचालन राष्ट्रीय सेवा योजना के कार्यक्रम

#### **POSTER COMPETITION ON THE THEME CLEANLINESS 22/08/2022**



#### **POSTER COMPETITION ON NATIONAL SCIENCE DAY 28 FEB 2022**



#### **CELEBRATION OF GREEN DAY ON DATED 24/08/2022**



#### **CELEBRATION OF GREEN DAY ON DATED 24/08/2022**



#### **CERTIFICATE DISTRIBUTION FOR 30 HOURS PROGRAM**



#### **CERTIFICATE DISTRIBUTION FOR KEY SPEAKERS**



#### **CERTIFICATE DISTRIBUTION FOR KEY SPEAKERS**



#### YEARLY MAGZINE 'SRIJANIKA' 08/08/2022



#### **NSS VOLUNTEERS TRYING LUCK ON MUSICAL CHAIR GAME**



## VOTER AWARENESS FOR LINKING AADHAR THROUGH VOTER <u>APPLICATION</u>



# ONLINE QUIZ COMPETITION ON HAR-GHAR TIRANGA 13/08/2022 TO 15/08/2022

कार्यालय-प्राचार्य चन्द्रपाल डड़सेना शासकीय महाविद्यालय पिथौरा, जिला-महासमुन्द(छ०ग०) Webside-www.govtcollegepithora.ac.in Email-ID:- govtcollegepithora@gmail.com phone – 7707299373 दिनॉक ...12. / ...08 / 2022 सूचना चन्द्रपाल डड़सेना शासकीय महाविद्यालय पिथौरा में 75 वी आजादी का अमृत महोत्सव " हर घर तिरगा" अभियान के उपलक्ष्य में पुस्तकालय , NSS व IQAC विभाग के संयुक्त तत्वाधान में online quiz competition का आयोजन 13/08/2022 से 15/08/20