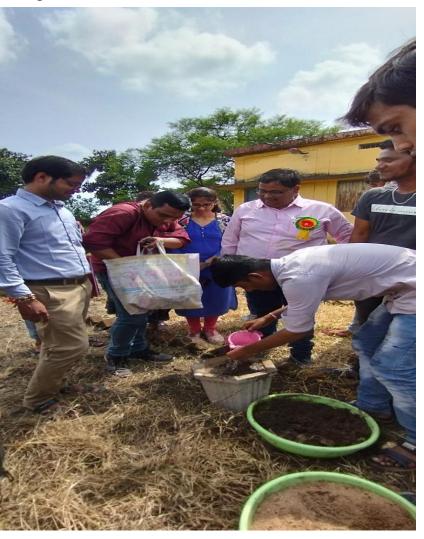

## विद्यार्थियों को दी औषधीय पौधों की जानकारी

नर्सरी का भ्रमण करते विद्यार्थी । • **प्रियांश्** 

पिथौरा (वि)। चंद्रपाल डडसेना शासकीय महाविद्यालय पिथौरा में प्राचार्य डॉ. एसएस तिवारी के मार्गदर्शन में राष्ट्रीय सेवा योजना इकाई द्वारा 10 दिवसीय सर्टिफिकेट कोर्स के अंतर्गत पर्यावरण एवं औषधीय पौधों पर आधारित एक दिवसीय व्याख्यान एवं नर्सरी भ्रमण किया गया। जिसमें मुख्य वक्ता एवं मुख्य अतिथि के रूप में खीरसागर पटेल(सहायक प्राध्यापक प्राणी शास्त्र) शासकीय महाविद्यालय सरायपाली, जिला- महासमुंद उपस्थित थे। कार्यक्रम के उपरांत रैली निकालकर नर्सरी भ्रमण किया गया तथा सभी छात्र छात्राओं को विभिन्न औषधीय एवं सजावटी पौधों से अवगतकराया गया।

भ्रमण के पश्चात पौधारोपण भी किया गया। जिसमें विज्ञान विभाग के स्टाफ टिकेश्वरी, सुमन पटेल एवं दुलेश्वर ठाकुर उपस्थित थे। संपूर्ण कार्यक्रम का संचालन राष्ट्रीय सेवा योजना के कार्यक्रम अधिकारी शेखर कानूनगो द्वारा किया गया।