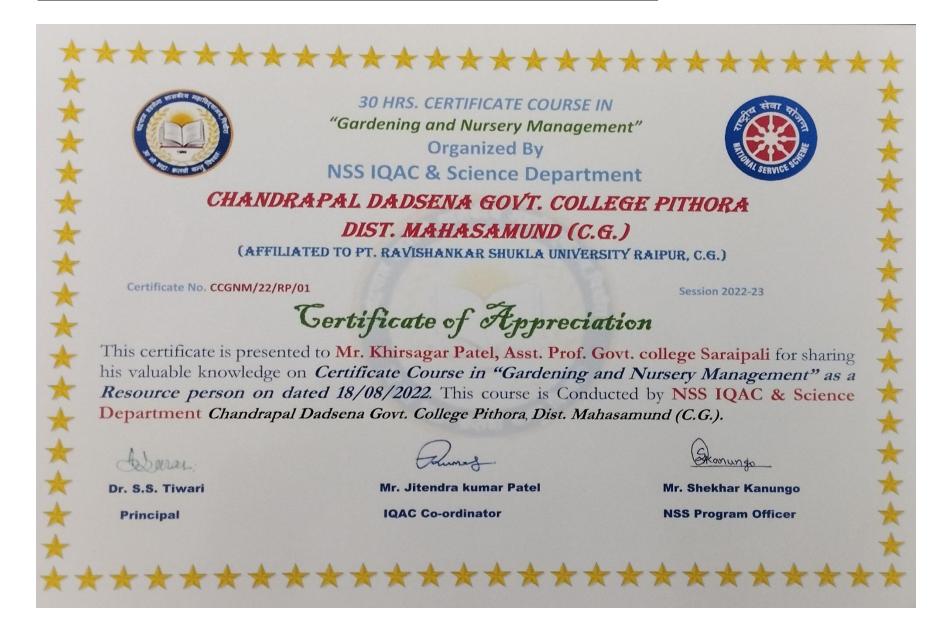

## 10 DAYS CERTIFICATE COURSE from 10/08/2022 to 24/08/2022

Chandrapal Dadsena Govt. College Pithora,

Dist Mahasamund (C.G.)

**Presents** 

\*\*\*\*\*\*\*\*\*\*\*\*\*\*\*\*\*

Certificate Course in

"Gardening and Nursery Management" (30 hours)

#### Patron

Principal Dr. S.S. Tiwari Chandrapal Dadsena Govt.College Pithora

Ass.Pro.BOTANY Govt.Naveen College Pirda Dist. Mahasamund

Mr.Khirsagar Patel Ass.Pro.ZOOLOGY Lt. Raja Virendra bahadur Govt. College Saraipali Dist. Mahasamund

#### **Program Organisers**

**Govt. College Pithora** 

Mr.Jitendra Kumar Patel **IOAC Co-ordinator Chandrapal Dadsena** 

Mr. Shekhar Kanungo **NSS Programming** Officer **Chandrapal Dadsena Govt.College Pithora** 

## **NSS ORIENTATION 18/08/2022**

Chief guest – Mr. Khirsagar Patel, Asst. Prof. Govt. college saraipali

## **NSS ORIENTATION 18/08/2022**

Chief guest – Mr. Khirsagar Patel, Asst. Prof. Govt. college saraipali

कार्यालय—प्राचार्य चन्द्रपाल ङङ्सेना शासकीय महाविद्यालय पिथीरा, जिला—महासमुन्द(छ०ग०) Webside-www.govtcollegepithora.ac.in Email-ID - govtcollegepithora@gmail.com phone 7707299373

#### NOTICE

All the students, NSS. Volunteers and Faculty member of this college are hereby informed that chandrapal dadsena government college pithora is organizing a Guest Lecture on the topic "Gardening and Nursery Management" given by the key speaker "Mr. Khirsagar Patel", Assistant Professor Zoology Government college Saraipali on Dated 18/08/2022. After lecture the key speaker visited to garden.