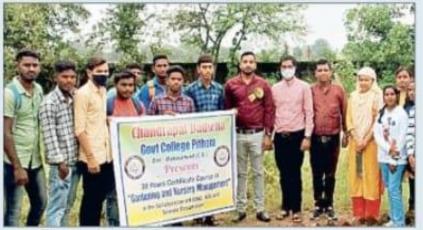

## 10 DAYS CERTIFICATE COURSE from 10/08/2022 to 24/08/2022

Chandrapal Dadsena Govt. College Pithora,

Dist Mahasamund (C.G.)

**Presents** 

\*\*\*\*\*\*\*\*\*\*\*\*\*\*\*\*\*

Certificate Course in

"Gardening and Nursery Management" (30 hours)

Date 10/08/2022 to 24/08/2022 time 11:00 A.M. to 2:00 P.M.

In the Collaboration of IQAC, NSS and Science Department

#### Patron

Principal Dr. S.S. Tiwari Chandrapal Dadsena Govt.College Pithora

Ass.Pro.BOTANY Govt.Naveen College Pirda Dist. Mahasamund

Mr.Khirsagar Patel Ass.Pro.ZOOLOGY Lt. Raja Virendra bahadur Govt. College Saraipali Dist. Mahasamund

#### **Program Organisers**

**Govt. College Pithora** 

Mr.Jitendra Kumar Patel **IOAC Co-ordinator Chandrapal Dadsena** 

Mr. Shekhar Kanungo **NSS Programming** Officer **Chandrapal Dadsena Govt.College Pithora** 

Mr. Duleshwar Thakur Convenor

\*\*\*\*\*\*\*\*\*\*\*\*\*

Chandrapal Dadsena **Govt.College Pithora** 

Ms. Tikeshwari Dhruw Co-Convenor Chandrapal Dadsena Govt. College Pithora

Ms. Suman Patel Co-Convenor

Chandrapal Dadsena Govt. College Pithora