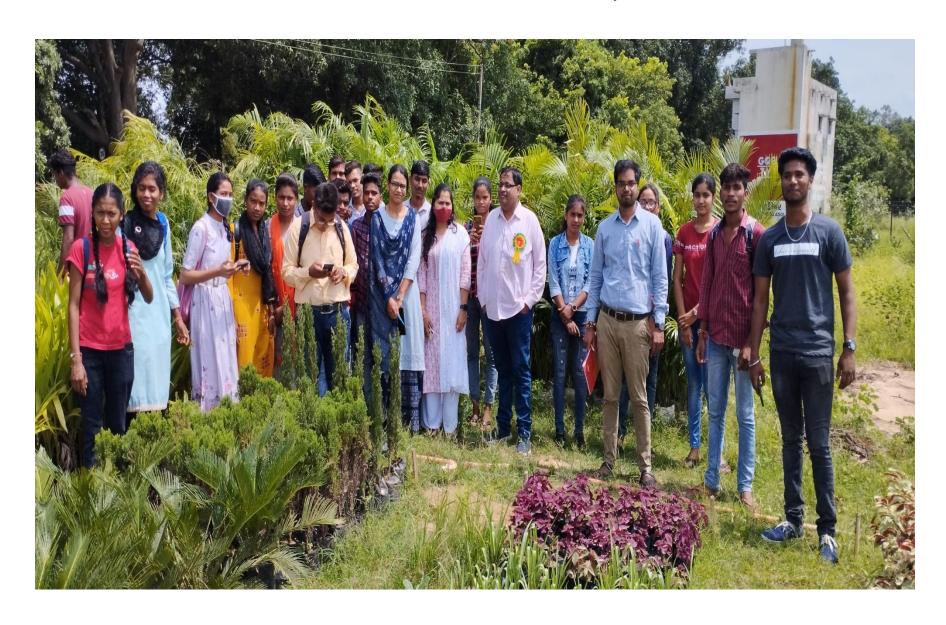

## विद्यार्थियों को दी औषधीय पौधों की जानकारी

नर्सरी का भ्रमण करते विद्यार्थी । • **प्रियांश्** 

पिथौरा (वि)। चंद्रपाल डडसेना शासकीय महाविद्यालय पिथौरा में प्राचार्य डॉ. एसएस तिवारी के मार्गदर्शन में राष्ट्रीय सेवा योजना इकाई द्वारा 10 दिवसीय सर्टिफिकेट कोर्स के अंतर्गत पर्यावरण एवं औषधीय पौधों पर आधारित एक दिवसीय व्याख्यान एवं नर्सरी भ्रमण किया गया। जिसमें मुख्य वक्ता एवं मुख्य अतिथि के रूप में खीरसागर पटेल(सहायक प्राध्यापक प्राणी शास्त्र) शासकीय महाविद्यालय सरायपाली, जिला- महासमुंद उपस्थित थे। कार्यक्रम के उपरांत रैली निकालकर नर्सरी भ्रमण किया गया तथा सभी छात्र छात्राओं को विभिन्न औषधीय एवं सजावटी पौधों से अवगतकराया गया।

भ्रमण के पश्चात पौधारोपण भी किया गया। जिसमें विज्ञान विभाग के स्टाफ टिकेश्वरी, सुमन पटेल एवं दुलेश्वर ठाकुर उपस्थित थे। संपूर्ण कार्यक्रम का संचालन राष्ट्रीय सेवा योजना के कार्यक्रम अधिकारी शेखर कानूनगो द्वारा किया गया।