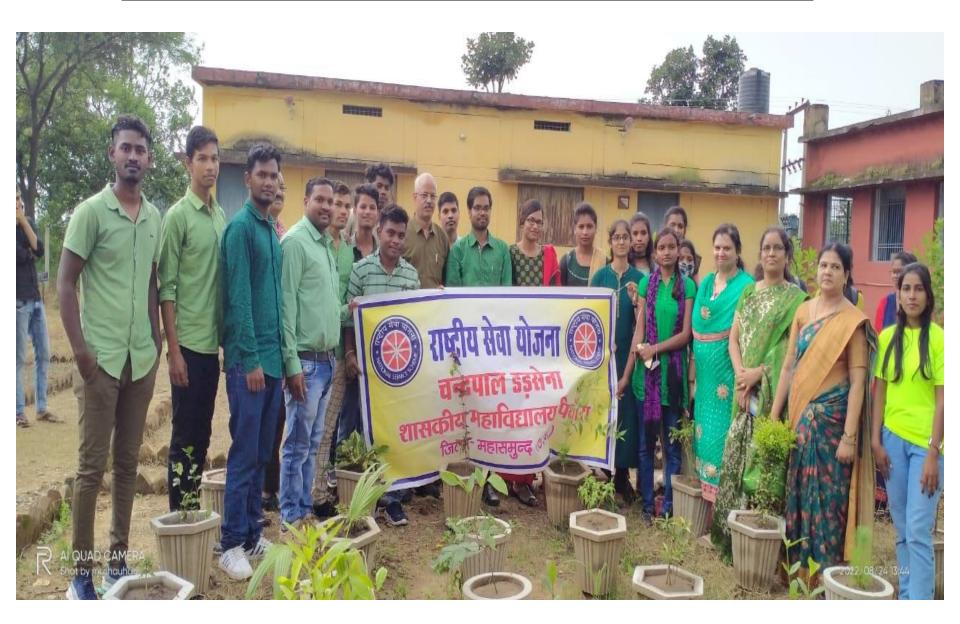

### PLANTATION TO DEVELOP BOTANICAL GARDEN 2022

## विद्यार्थियों को दी औषधीय पौधों की जानकारी

नर्सरी का भ्रमण करते विद्यार्थी । • **प्रियांश्** 

पिथौरा (वि)। चंद्रपाल डडसेना शासकीय महाविद्यालय पिथौरा में प्राचार्य डॉ. एसएस तिवारी के मार्गदर्शन में राष्ट्रीय सेवा योजना इकाई द्वारा 10 दिवसीय सर्टिफिकेट कोर्स के अंतर्गत पर्यावरण एवं औषधीय पौधों पर आधारित एक दिवसीय व्याख्यान एवं नर्सरी भ्रमण किया गया। जिसमें मुख्य वक्ता एवं मुख्य अतिथि के रूप में खीरसागर पटेल(सहायक प्राध्यापक प्राणी शास्त्र) शासकीय महाविद्यालय सरायपाली, जिला- महासमुंद उपस्थित थे। कार्यक्रम के उपरांत रैली निकालकर नर्सरी भ्रमण किया गया तथा सभी छात्र छात्राओं को विभिन्न औषधीय एवं सजावटी पौधों से अवगतकराया गया।

भ्रमण के पश्चात पौधारोपण भी किया गया। जिसमें विज्ञान विभाग के स्टाफ टिकेश्वरी, सुमन पटेल एवं दुलेश्वर ठाकुर उपस्थित थे। संपूर्ण कार्यक्रम का संचालन राष्ट्रीय सेवा योजना के कार्यक्रम अधिकारी शेखर कानूनगो द्वारा किया गया।