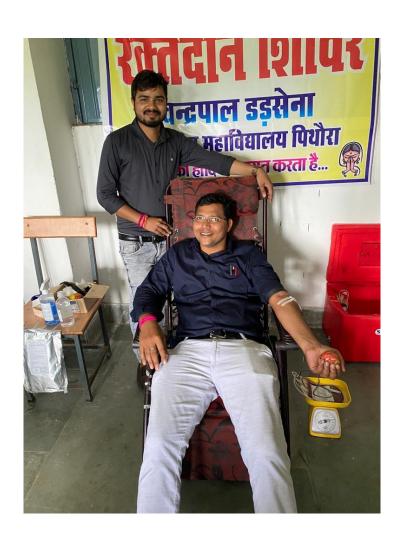

## **BLOOD DONATION DAY 01/10/2021**

#### सूचना

चन्द्रपाल डड़सेना शासकीय महाविद्यालय पिथौरा में **दिनॉक** 01/10/2021 को " स्वैच्छिक रक्तदान दिवस " के अवसर पर एन०एस०एस० इकाई द्वारा स्वैच्छिक रक्तदान का आयोजन किया जाना है।

जिसमें एन0एस0एस0 के स्वयं सेवकों व समस्त विद्यार्थियों सहित अधिकारी / कर्मचारियों की उपस्थिति अपेक्षित है।

## कॉलेज में रक्तदान शिविर...

पिथौरा। चंद्रपाल डडसेना शासकीय महाविद्यालय पिथौरा में प्राचार्य डॉ एसएस तिवारी के मार्गदर्शन में राष्ट्रीय सेवा योजना, रेड रिबन क्लब एवं आरसी क्लब रायपुर के संयुक्त तत्वावधान में एक दिवसीय विशाल रक्तदान शिविर का आयोजन किया गया, जिसमें प्राध्यापकों एवं छात्र—छात्राओं सहित 30 प्रतिभागियों ने हिस्सा लिया। आरसी क्लब रायपुर द्वारा रक्तदान में भाग लेने वाले सभी प्रतिभागियों को प्रमाण पत्र एवं हेलमेट भी प्रदान किया गया।