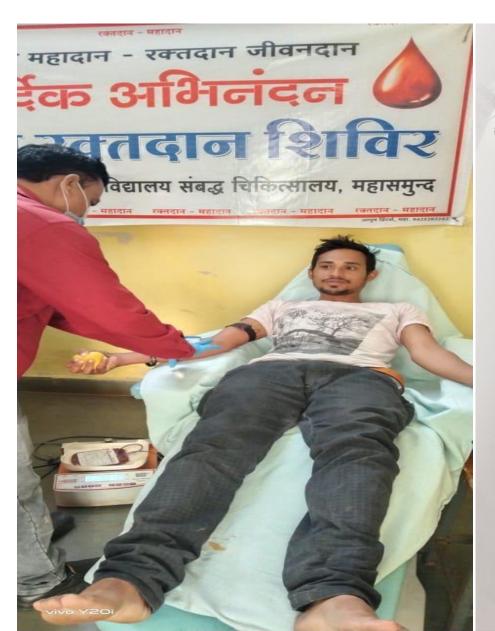

## **BLOOD DONATION DAY 01/10/2021**

#### सूचना

चन्द्रपाल डड़सेना शासकीय महाविद्यालय पिथौरा में **दिनॉक** 01/10/2021 को " स्वैच्छिक रक्तदान दिवस " के अवसर पर एन०एस०एस० इकाई द्वारा स्वैच्छिक रक्तदान का आयोजन किया जाना है।

जिसमें एन0एस0एस0 के स्वयं सेवकों व समस्त विद्यार्थियों सहित अधिकारी / कर्मचारियों की उपस्थिति अपेक्षित है।

कर्ष्यक्रम् अधिकारी च0प0ड० शासकीय महा० पिथौरा प्राचार्य डॉठएस०**ए**स**०रिम्ब्री** च**०प्राद्धकार्यास्त्रकोत्येत्वस्त्रकारियेग्रं**. College Pithora Distt-Mahasamund(C.G.)