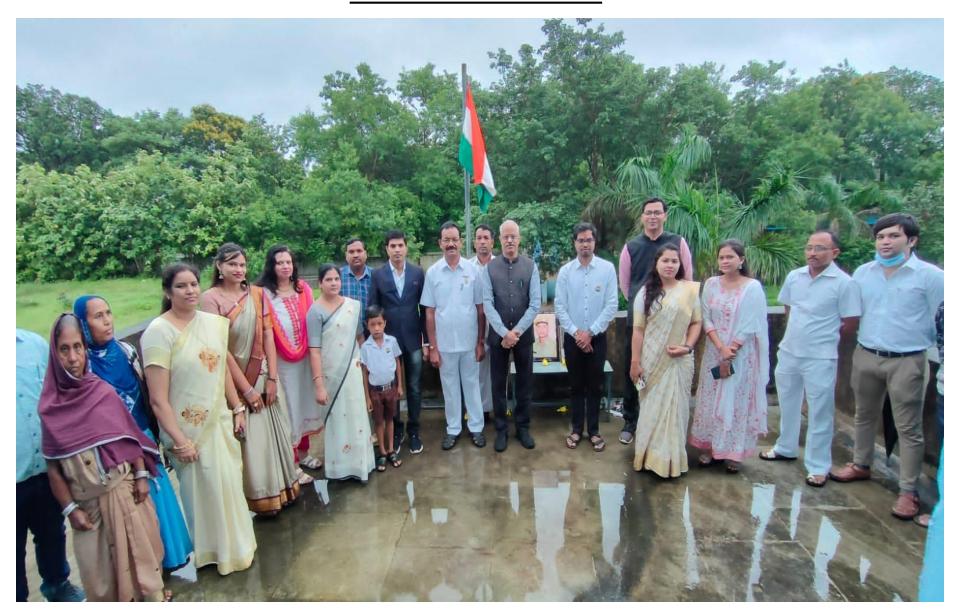

#### HAR GHAR TIRANGA PROGRAM ORGANIZED ON DATED 10/08/2022

कार्यालय—प्राचार्य चन्द्रपाल उड्सेना शासकीय महाविद्यालय पिथौरा, जिला—महासमुन्द(छ०ग०) Webside-www.govtcollegepithora.ac.in Email-ID:- <u>govtcollegepithora@gmail.com</u> phone 7707299373

#### NOTICE

Date - 08/08/2022

All the students, NSS. Volunteers and Faculty member of this college are hereby informed that chandrapal dadsena government college pithora is organizing "HAR GHAR TIRANGA" program under the 75th independence of "Azadi ka Amrit Mahotsav" on dated 10/08/2022. On that day Mr. kailash kumar nayak R.H.E.O pithora invited as chief guest.

## स्वयंसेवकों ने चलाया घर–घर तिरंगा अभियान

पिथौरा(वि)। चंद्रपाल डडसेना शासकीय महाविद्यालय पिथौरा के राष्ट्रीय सेवा योजना इकाई द्वारा आजादी के अमृत महोत्सव के अंतर्गत हर घर तिरंगा कार्यक्रम किया गया। कार्यक्रम की शुरुआत महाविद्यालय के प्राचार्य डॉ. एसएस तिवारी एवं कार्यक्रम के मुख्य अतिथि कैलाश कुमार नायक,

ग्रामीण उद्यानिकी विस्तार अधिकारी द्वारा की गयी। जिनके द्वारा सभी विद्यार्थियों एवं प्राध्यापकों को हर घर में तिरंगा फहराने का आह्वान किया गया। जिससे सभी के मन में देशभिकत की भावना जागृत हो। कार्यक्रम का संचालन रासेयों के कार्यक्रम अधिकारी शेखर कानूनगों द्वारा किया गया।