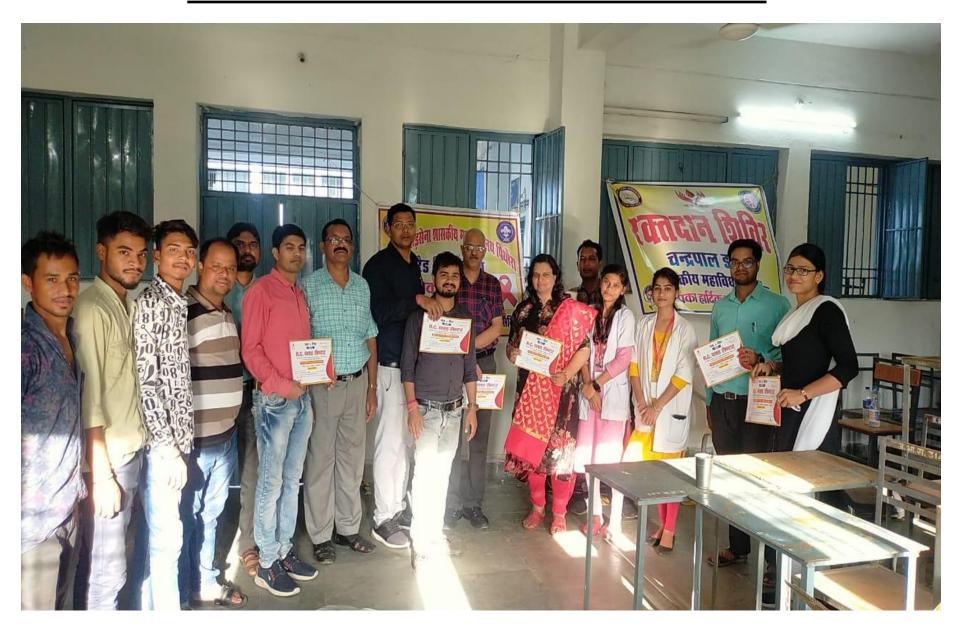

## **BLOOD DONATION DAY 01/10/2021**

#### सूचना

चन्द्रपाल डड़सेना शासकीय महाविद्यालय पिथौरा में **दिनॉक** 01/10/2021 को " स्वैच्छिक रक्तदान दिवस " के अवसर पर एन०एस०एस० इकाई द्वारा स्वैच्छिक रक्तदान का आयोजन किया जाना है।

जिसमें एन0एस0एस0 के स्वयं सेवकों व समस्त विद्यार्थियों सहित अधिकारी / कर्मचारियों की उपस्थिति अपेक्षित है।

## कॉलेज में रक्तदान शिविर...

पिथौरा। चंद्रपाल डडसेना शासकीय महाविद्यालय पिथौरा में प्राचार्य डॉ एसएस तिवारी के मार्गदर्शन में राष्ट्रीय सेवा योजना, रेड रिबन क्लब एवं आरसी क्लब रायपुर के संयुक्त तत्वावधान में एक दिवसीय विशाल रक्तदान शिविर का आयोजन किया गया, जिसमें प्राध्यापकों एवं छात्र—छात्राओं सहित 30 प्रतिभागियों ने हिस्सा लिया। आरसी क्लब रायपुर द्वारा रक्तदान में भाग लेने वाले सभी प्रतिभागियों को प्रमाण पत्र एवं हेलमेट भी प्रदान किया गया।