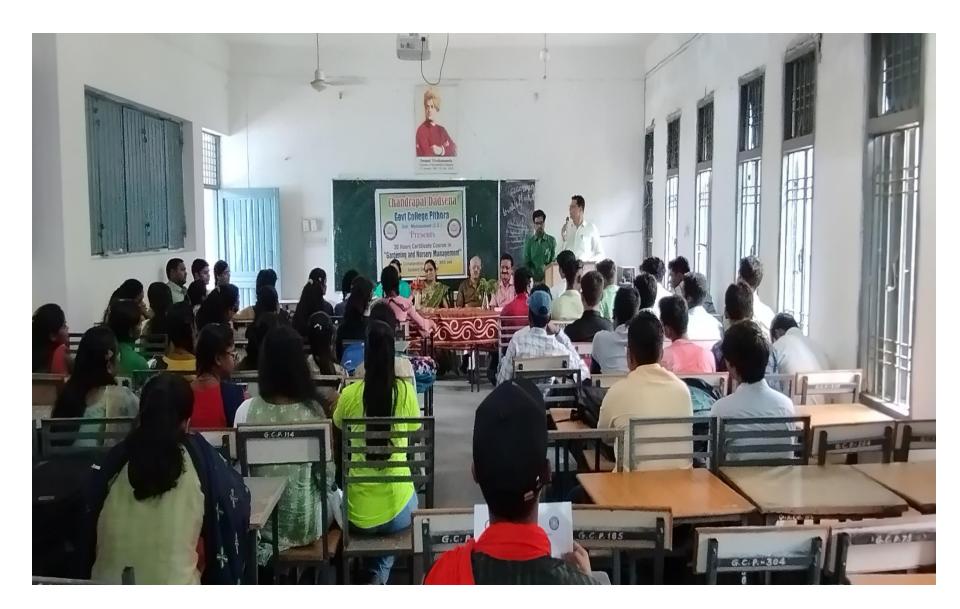

## CERTIFICATE COURSE 1<sup>st</sup> DAY ON DATED 10/08/2022 Chief guest – Mr. kailash Nayak, R.H.E.O. Pithora

### GARDENING AND NURSERY MANAGEMENT 1st DAY 10/08/2022 Chief guest – Mr. kailash Nayak, R.H.E.O. Pithora

### GARDENING AND NURSERY MANAGEMENT 1st DAY 10/08/2022 Chief guest – Mr. kailash Nayak, R.H.E.O. Pithora

रायपुर - महासमुंद भूमि 11 Aug 2022

#### कुमारी,साबिर चैहान उपस्थित रहे।

उद्यानिकी संबंधी विभिन्न योजनाओं से हुए अवगत

पिथौरा। चंद्रपाल डडसेना शासकीय महाविद्यालय पिथौरा में उद्योगिकी एवं नर्सरी प्रबंधन विषय पर 30 घंटे के सिटिफिकेट कोर्स की शुरुवात की गई। यह कोर्स राष्ट्रीय सेवा योजना, विद्वान विमान एवं IQAC के संयुक्त तत्वावधान में प्रारंभ किया गया, जिसका प्रशिक्षण आज से 24 अगस्त तक प्रतिदिन 3 घंटे दिया जायेगा। कार्यक्रम की शुरुवात महाविद्यालय के प्राचार्य डॉ. एस. एस. तिवारी एवं मुख्य अतिथि कैलाश कुमार नायक, वामीण उद्यानिकी विस्तार अधिकारी पिथौरा द्वारा की गयी। मुख्य अतिथि द्वारा उद्यानिकी से संबंधित विभिन्न सरकारी योजनाओं से अवनत कराया गया। कार्यक्रम में सभी प्राध्यापकगण एवं छात्र छात्राएं उपस्थित रहे, तथा सभी ने बॉटनीकल गार्डन को पूर्ण रूप से विकसित करने का संकल्प लिया।

## नर्सरी प्रबंधन विषय पर प्रशिक्षण शुरु

पिथौरा। चंद्रपाल डडसेना शासकीय महाविद्यालय में उद्यानिकी एवं नर्सरी प्रबंधन विषय पर 30 घंटे के सर्टिफिकेट कोर्स का आज से शुरूआत की गई। यह कोर्स राष्ट्र∐य सेवा योजना, विज्ञान विभाग के संयुक्त तत्वावधान में प्रारंभ किया गया है। जिसका प्रशिक्षण 24/08/2022 तक प्रतिदिन 3 घंटे दिया जाएगा। कार्यक्रम की शुरूआत प्राचार्य डॉ. एसएस तिवारी एवं मुख्य अतिथि कैलाश कुमार नायक, ग्रामीण उद्यानिकी विस्तार अधिकारी द्वारा की गई। मुख्य अतिथि द्वारा उद्यानिकी से संबंधित विभिन्न सरकारी योजनाओं से अवगत कराया गया। कार्यक्रम में प्राध्यापकगण एवं छात्र-छात्राएं उपस्थित रहे। तथा सभी ने बॉटनीकल गार्डन को पूर्ण रूप से विकसित करने का संकल्प लिया।