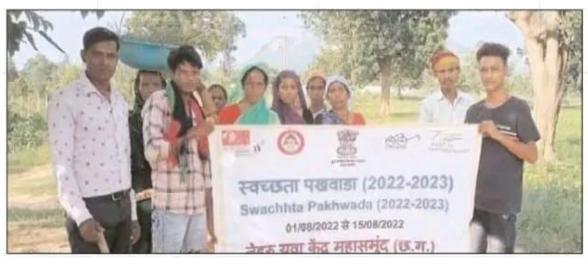

## गांवों में चलाया जा रहा स्वच्छता पखवाड़ा

अरंड (पिथौरा)। ग्राम खुटेरी में नेहरू युवा केंद्र महासमुंद के राष्ट्रीय स्वयं सेवक राजेश सेन और हुसन लाल पटेल द्वारा पिथौरा के सभी ग्राम पांचायत में स्वच्छ भारत थीम के तहत स्वच्छता पखवाड़ा सुचारू रूप से चलाया जा रहा है। जिसमें ग्राम पांचायत खुटेरी में तालाब के आसपास स्वच्छता अभियान चलाया गया। जिसमें राष्ट्रीय युवा स्वयं सेवक राजेश सेन ने बताया कि स्वच्छता पखवाड़ा का मुख्य उद्देश्य युवा मंडलों और ग्रामीणों को बताना था कि स्वच्छता बनाए रखने के लिए हमें इधर-उधर कचरा नहीं फेकना चाहिए। कचरा हमेशा कूड़ेदान में ही डालना चाहिए। यह भी कहा गया है कि इस स्वच्छता में भगवान वास करते हैं। इसलिए स्वच्छता अपनाएं और देश को आगे बढ़ाएं। बेहतर स्वच्छता से ही भारत के गांव को आदर्श बनाया जा सकता है। इसलिए दूसरों को भी स्वच्छता के लिए प्रेरित करें। जिसमें आदर्श युवा मंडल के संतोष यादव, फागसिंह ध्रुव, महेन्द बरिह आदि मौजूद रहे।

## राष्ट्रीय स्वयंसेवक द्वारा ग्राम खुटेरी में स्वच्छता अभियान चलाया गया

पिथौरा ट्रैक सीजी गौरव चंद्राकर/ नेहरू युवा केंद्र महासमुंद (युवा कार्यक्रम एवं खेल मंत्रालय, भारत सरकार) के। राष्ट्रीय स्वयंसेवक राजेश सेन और हुसन लाल पटेल के द्वारा पिथौरा के सभी ग्राम पांचायत में स्वच्छ भारत थीम के तहत स्वच्छता

पखवाड़ा सुचारू रूप से चलाया जा रहा है. जिसमे ग्राम पांचायत खुटेरी मे तालाब के आस पास स्वच्छता अभियान चलाया गया । जिसमे राष्ट्रीय युवा स्वयं सेवक राजेश सेन ने बताया कि स्वच्छता पखवाड़ा का मुख्य उद्देश्य युवा मंडलों और ग्रामीणों को बताना था कि स्वच्छता बनाए रखने के लिए हमें इधर-उधर कचरा नहीं फेकान चाहिए. कचरा हमेशा कूड़ेदान में ही डालना चाहिए। यह भी कहा गया है कि इस स्वच्छता में भगवान वास करते हैं। इसलिए स्वच्छता अपनाएं और देश को आगे बढाएं। बेहतर स्वच्छता से ही भारत के गांव को आदर्श बनाया जा सकता है। इसलिए दूसरों को भी स्वच्छता के लिए प्रेरित करें। जिसमें आदर्श युवा मंडल के साथी- संतोष यादव, फागसिंह ध्रुव ,महेन्द बरिह और जय मां काली महिला समिति का भी बहुत सहयोग मिला।