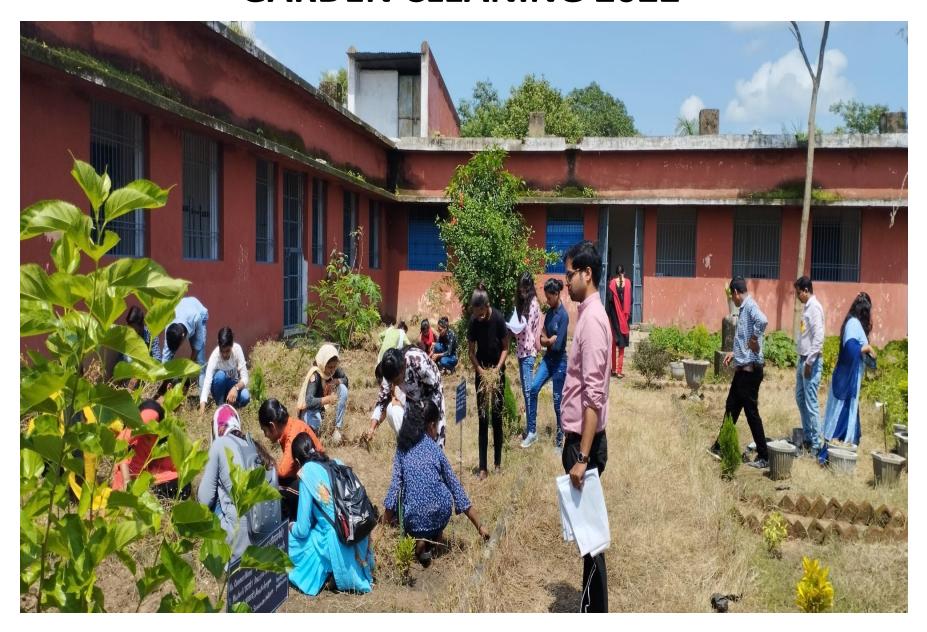

ण एवं छात्र छात्राएं उपस्थित रहे, तथा सभी ने बॉटनीकल गार्डन को पूर्ण रूप से विकसित करने का संकल्प लिया।

## नर्सरी प्रबंधन विषय पर प्रशिक्षण शुरु

पिथौरा। चंद्रपाल डडसेना शासकीय महाविद्यालय में उद्यानिकी एवं नर्सरी प्रबंधन विषय पर 30 घंटे के सर्टिफिकेट कोर्स का आज से शुरूआत की गई। यह कोर्स राष्ट्र∐य सेवा योजना, विज्ञान विभाग के संयुक्त तत्वावधान में प्रारंभ किया गया है। जिसका प्रशिक्षण 24/08/2022 तक प्रतिदिन 3 घंटे दिया जाएगा। कार्यक्रम की शुरूआत प्राचार्य डॉ. एसएस तिवारी एवं मुख्य अतिथि कैलाश कुमार नायक, ग्रामीण उद्यानिकी विस्तार अधिकारी द्वारा की गई। मुख्य अतिथि द्वारा उद्यानिकी से संबंधित विभिन्न सरकारी योजनाओं से अवगत कराया गया। कार्यक्रम में प्राध्यापकगण एवं छात्र-छात्राएं उपस्थित रहे। तथा सभी ने बॉटनीकल गार्डन को पूर्ण रूप से विकसित करने का संकल्प लिया।

## **GARDEN CLEANING 2022**



## **PLANTATION PROGRAM 2022**





#### **GARDEN VISIT**

**CHIEF GUEST-** Shree Brijlal Patel, PRINCIPAL Govt. Naveen college Pirda





### PLANTATION TO DEVELOP BOTANICAL GARDEN 2022





### ONE DAY GUEST LECTURE on 17/08/2022

Chief Guest - Mr. Jitesh Sahu, Asst. Prof. Botany Govt. naveen college pirda, dist- Mahasamund



# ONE DAY GUEST LECTURE on 17/08/2022 Chief Guest - Mr. Jitesh Sahu, Asst. Prof. Botany Govt. naveen college Pirda, dist- Mahasamund



#### **PATRIKA, DATED - 03/08/2022**



## गांवों में चलाया जा रहा स्वच्छता पखवाड़ा

अरंड (पिथौरा)। ग्राम खुटेरी में नेहरू युवा केंद्र महासमुंद के राष्ट्रीय स्वयं सेवक राजेश सेन और हुसन लाल पटेल द्वारा पिथौरा के सभी ग्राम पांचायत में स्वच्छ भारत थीम के तहत स्वच्छता पखवाड़ा सुचारू रूप से चलाया जा रहा है। जिसमें ग्राम पांचायत खुटेर