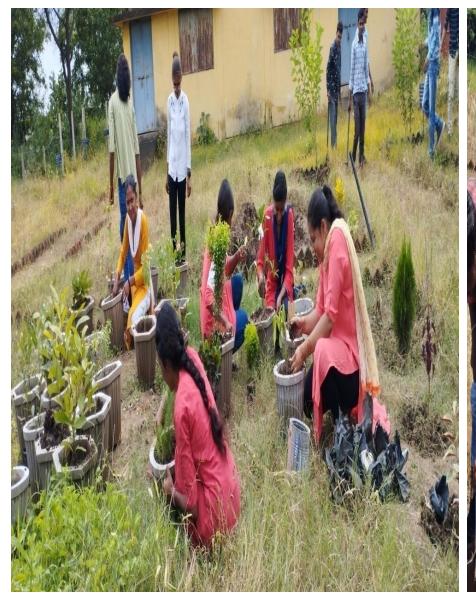

तथा सभी ने बॉटनीकल गार्डन को पूर्ण रूप से विकसित करने का संकल्प लिया।

## नर्सरी प्रबंधन विषय पर प्रशिक्षण शुरु

पिथौरा। चंद्रपाल डडसेना शासकीय महाविद्यालय में उद्यानिकी एवं नर्सरी प्रबंधन विषय पर 30 घंटे के सर्टिफिकेट कोर्स का आज से शुरूआत की गई। यह कोर्स राष्ट्र∐य सेवा योजना, विज्ञान विभाग के संयुक्त तत्वावधान में प्रारंभ किया गया है। जिसका प्रशिक्षण 24/08/2022 तक प्रतिदिन 3 घंटे दिया जाएगा। कार्यक्रम की शुरूआत प्राचार्य डॉ. एसएस तिवारी एवं मुख्य अतिथि कैलाश कुमार नायक, ग्रामीण उद्यानिकी विस्तार अधिकारी द्वारा की गई। मुख्य अतिथि द्वारा उद्यानिकी से संबंधित विभिन्न सरकारी योजनाओं से अवगत कराया गया। कार्यक्रम में प्राध्यापकगण एवं छात्र-छात्राएं उपस्थित रहे। तथा सभी ने बॉटनीकल गार्डन को पूर्ण रूप से विकसित करने का संकल्प लिया।

## **GARDEN CLEANING 2022**



## **PLANTATION PROGRAM 2022**





#### **GARDEN VISIT**

**CHIEF GUEST-** Shree Brijlal Patel, PRINCIPAL Govt. Naveen college Pirda





### PLANTATION TO DEVELOP BOTANICAL GARDEN 2022





### ONE DAY GUEST LECTURE on 17/08/2022

Chief Guest - Mr. Jitesh Sahu, Asst. Prof. Botany Govt. naveen college pirda, dist- Mahasamund



# ONE DAY GUEST LECTURE on 17/08/2022 Chief Guest - Mr. Jitesh Sahu, Asst. Prof. Botany Govt. naveen college Pirda, dist- Mahasamund



#### **PATRIKA, DATED - 03/08/2022**



## गांवों में चलाया जा रहा स्वच्छता पखवाड़ा

अरंड (पिथौरा)। ग्राम खुटेरी में नेहरू युवा केंद्र महासमुंद के राष्ट्रीय स्वयं सेवक राजेश सेन और हुसन लाल पटेल द्वारा पिथौरा के सभी ग्राम पांचायत में स्वच्छ भारत थीम के तहत स्वच्छता पखवाड़ा सुचारू रूप से चलाया जा रहा है। जिसमें ग्राम पांचायत खुटेरी में तालाब के आसपास स्वच्छता अभिय