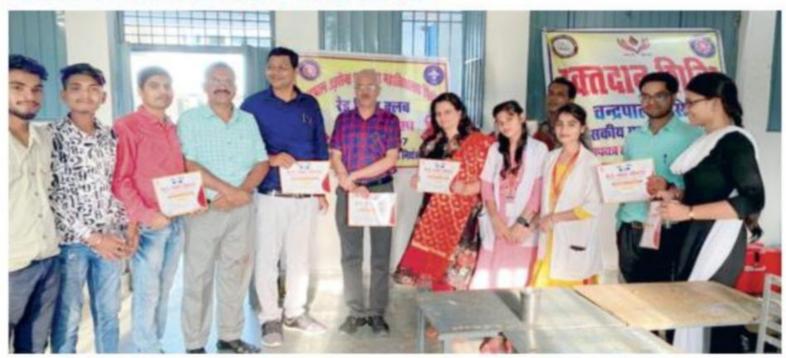

## **BLOOD DONATION DAY 01/10/2021**

#### सूचना

चन्द्रपाल डड़सेना शासकीय महाविद्यालय पिथौरा में **दिनॉक** 01/10/2021 को " स्वैच्छिक रक्तदान दिवस " के अवसर पर एन०एस०एस० इकाई द्वारा स्वैच्छिक रक्तदान का आयोजन किया जाना है।

जिसमें एन0एस0एस0 के स्वयं सेवकों व समस्त विद्यार्थियों सहित अधिकारी / कर्मचारियों की उपस्थिति अपेक्षित है।

## कॉलेज में रक्तदान शिविर...

पिथौरा। चंद्रपाल डडसेना शासकीय महाविद्यालय पिथौरा में प्राचार्य डॉ एसएस तिवारी के मार्गदर्शन में राष्ट्रीय सेवा योजना, रेड रिबन क्लब एवं आरसी क्लब रायपुर के संयुक्त तत्वावधान में एक दिवसीय विशाल रक्तदान शिविर का आयोजन किया गया, जिसमें प्राध्यापकों एवं छात्र—छात्राओं सहित 30 प्रतिभागियों ने हिस्सा लिया। आरसी क्लब रायपुर द्वारा रक्तदान में भाग लेने वाले सभी प्रतिभागियों को प्रमाण पत्र एवं हेलमेट भी प्रदान किया गया।