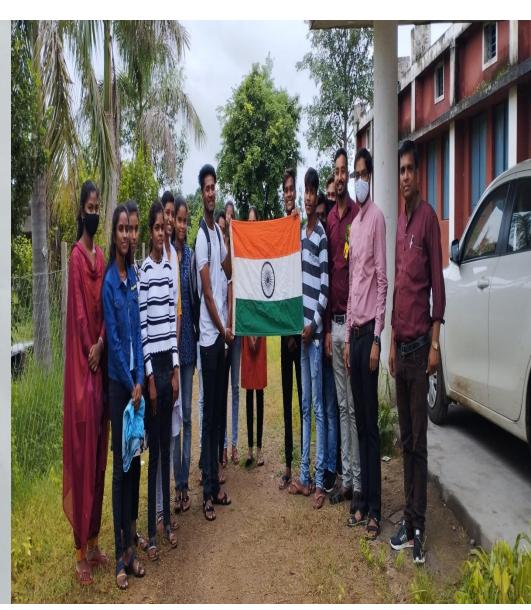

#### HAR GHAR TIRANGA PROGRAM ORGANIZED ON DATED 10/08/2022

कार्यालय—प्राचार्य चन्द्रपाल उड्सेना शासकीय महाविद्यालय पिथौरा, जिला—महासमुन्द(छ०ग०) Webside-www.govtcollegepithora.ac.in Email-ID:- <u>govtcollegepithora@gmail.com</u> phone 7707299373

#### NOTICE

Date - 08/08/2022

All the students, NSS. Volunteers and Faculty member of this college are hereby informed that chandrapal dadsena government college pithora is organizing "HAR GHAR TIRANGA" program under the 75th independence of "Azadi ka Amrit Mahotsav" on dated 10/08/2022. On that day Mr. kailash kumar nayak R.H.E.O pithora invited as chief guest.

## स्वयंसेवकों ने चलाया घर–घर तिरंगा अभियान

पिथौरा(वि)। चंद्रपाल डडसेना शासकीय महाविद्यालय पिथौरा के राष्ट्रीय सेवा योजना इकाई द्वारा आजादी के अमृत महोत्सव के अंतर्गत हर घर तिरंगा कार्यक्रम किया गया। कार्यक्रम की शुरुआत महाविद्यालय के प्राचार्य डॉ. एसएस तिवारी एवं कार्यक्रम के मुख्य अतिथि कैलाश कुमार नायक,

ग्रामीण उद्यानिकी विस्तार अधिकारी द्वारा की गयी। जिनके द्वारा सभी विद्यार्थियों एवं प्राध्यापकों को हर घर में तिरंगा फहराने का आह्वान किया गया। जिससे सभी के मन में देशभिकत की भावना जागृत हो। कार्यक्रम का संचालन रासेयों के कार्यक्रम अधिकारी शेखर कानूनगों द्वारा किया गया।