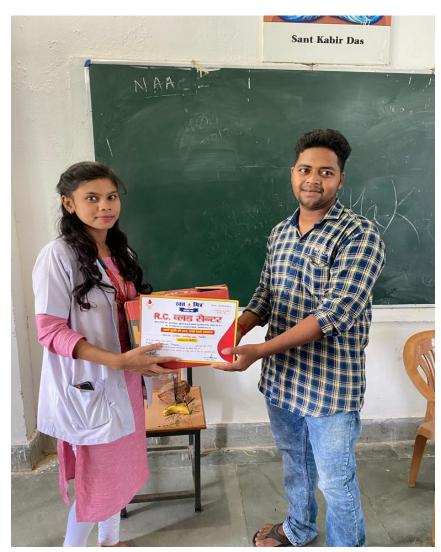

ollege.pithora@gmail.com

-----

## NSS ACTIVITIES 2021-22



NSS UNIT OF GOVT. COLLEGE PITHORA

Not Me But You

## **BLOOD DONATION DAY 01/10/2021**



#### सूचना

चन्द्रपाल डड़सेना शासकीय महाविद्यालय पिथौरा में **दिनॉक** 01/10/2021 को " स्वैच्छिक रक्तदान दिवस " के अवसर पर एन०एस०एस० इकाई द्वारा स्वैच्छिक रक्तदान का आयोजन किया जाना है।

जिसमें एन0एस0एस0 के स्वयं सेवकों व समस्त विद्यार्थियों सहित अधिकारी / कर्मचारियों की उपस्थिति अपेक्षित है।

कर्ष्यक्रम् अधिकारी च0प0ड० शासकीय महा० पिथौरा प्राचार्य डॉठएस०**ए**स**०रिम्ब्री** च**०प्राद्धकार्यास्त्रकोत्येत्वस्त्रकारियेग्रं**. College Pithora Distt-Mahasamund(C.G.)

## WORLD NO TOBACCO DAY 31/05/2022



## **PLANTATION**



## **PLANTATION 2022**





## **BLOOD DONATION 2022**





## **BLOOD DONATION 2022**





## **BLOOD DONATION 2022**





## **CERTIFICATE DISTRIBUTION 2022**



#### **HARIBHUMI**

## कॉलेज में रक्तदान शिविर...



पिथौरा। चंद्रपाल डडसेना शासकीय महाविद्यालय पिथौरा में प्राचार्य डॉ एसएस तिवारी के मार्गदर्शन में राष्ट्रीय सेवा योजना, रेड रिबन क्लब एवं आरसी क्लब रायपुर के संयुक्त तत्वावधान में एक दिवसीय विशाल रक्तदान शिविर का आयोजन किया गया, जिसमें प्राध्यापकों एवं छात्र—छात्राओं सहित 30 प्रतिभागियों ने हिस्सा लिया। आरसी क्लब रायपुर द्वारा रक्तदान में भाग लेने वाले सभी प्रतिभागियों को प्रमाण पत्र एवं हेलमेट भी प्रदान किया गया।

## 10 DAYS CERTIFICATE COURSE from 10/08/2022 to 24/08/2022





Chandrapal Dadsena Govt. College Pithora,

Dist Mahasamund (C.G.)

**Presents** 

\*\*\*\*\*\*\*\*\*\*\*\*\*\*\*\*\*

Certificate Course in

"Gardening and Nursery Management" (30 hours)

Date 10/08/2022 to 24/08/2022 time