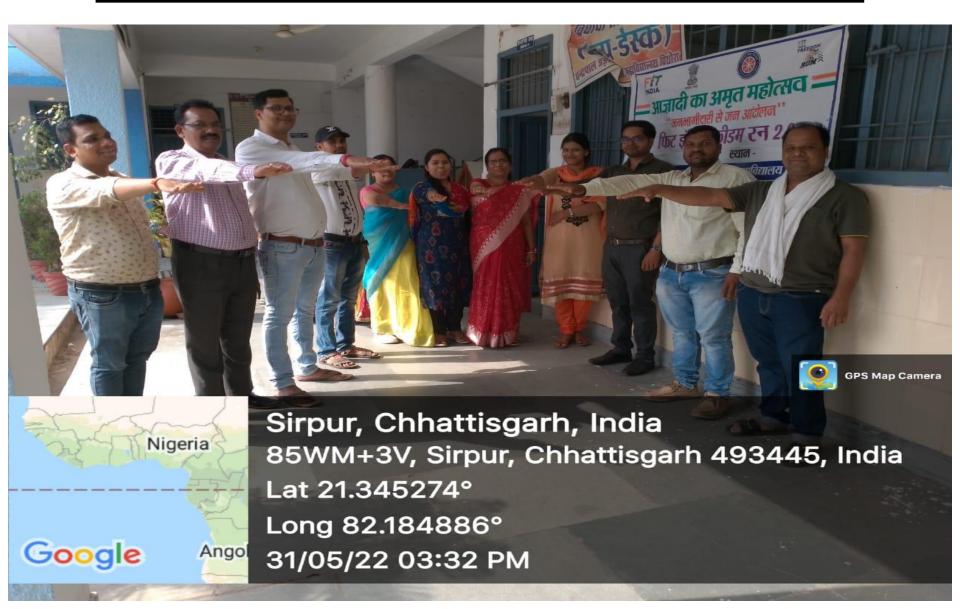

garh) - 493551

Affitiated to Pt. Ravishankar University, Raipur (C.G.) Ph. No. 07707-299373

Website- www.govtcollegepithora.ac.in Email - govtcollege.pithora@gmail.com

-----

## NSS ACTIVITIES 2021-22



NSS UNIT OF GOVT. COLLEGE PITHORA

Not Me But You

## **BLOOD DONATION DAY 01/10/2021**



#### सूचना

चन्द्रपाल डड़सेना शासकीय महाविद्यालय पिथौरा में **दिनॉक** 01/10/2021 को " स्वैच्छिक रक्तदान दिवस " के अवसर पर एन०एस०एस० इकाई द्वारा स्वैच्छिक रक्तदान का आयोजन किया जाना है।

जिसमें एन0एस0एस0 के स्वयं सेवकों व समस्त विद्यार्थियों सहित अधिकारी / कर्मचारियों की उपस्थिति अपेक्षित है।

कर्ष्यक्रम् अधिकारी च0प0ड० शासकीय महा० पिथौरा प्राचार्य डॉठएस०**ए**स**०रिम्ब्री** च**०प्राद्धकार्यास्त्रकोत्येत्वस्त्रकारियेग्रं**. College Pithora Distt-Mahasamund(C.G.)

## WORLD NO TOBACCO DAY 31/05/2022



## **PLANTATION**



## **PLANTATION 2022**





## **BLOOD DONATION 2022**





## **BLOOD DONATION 2022**





## **BLOOD DONATION 2022**





## **CERTIFICATE DISTRIBUTION 2022**



#### **HARIBHUMI**

## कॉलेज में रक्तदान शिविर...



पिथौरा। चंद्रपाल डडसेना शासकीय महाविद्यालय पिथौरा में प्राचार्य डॉ एसएस तिवारी के मार्गदर्शन में राष्ट्रीय सेवा योजना, रेड रिबन क्लब एवं आरसी क्लब रायपुर के संयुक्त तत्वावधान में एक दिवसीय विशाल रक्तदान शिविर का आयोजन किया गया, जिसमें प्राध्यापकों एवं छात्र—छात्राओं सहित 30 प्रतिभागियों ने हिस्सा लिया। आरसी क्लब रायपुर द्वारा रक्तदान में भाग लेने वाले सभी प्रतिभागियों को प्रमाण पत्र एवं हेलमेट भी प्रदान किया गया।

## 10 DAYS CERTIFICATE COURSE from 10/08/2022 to 24/08/2022





Chandrapal Dadsena Govt. College Pithora,

Dist Mahasamund (C.G.)

**Presents