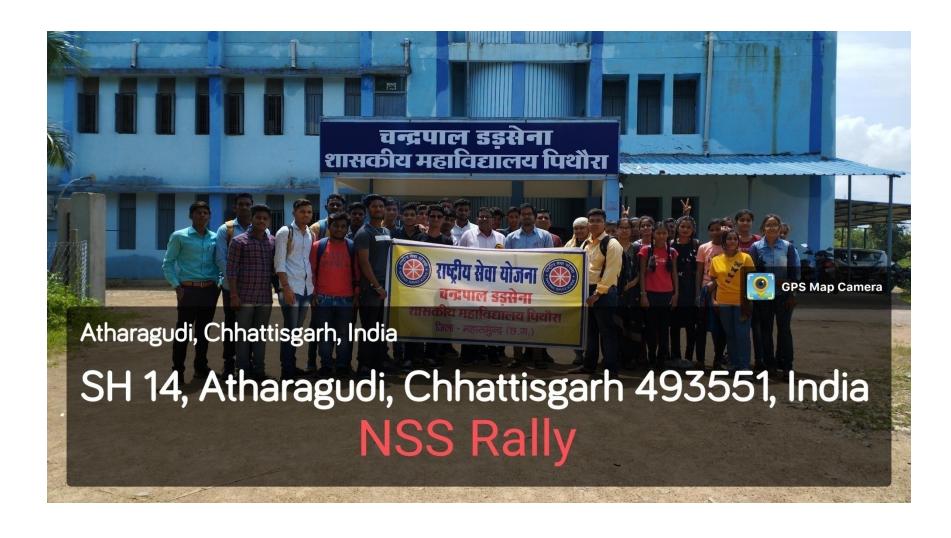

l.com phone 7707299373

Date: 12/08/2022

#### NOTICE

All the students, NSS. Volunteers and Faculty member of this college are hereby informed that chandrapal dadsena government college pithora is organizing a Guest Lecture on the topic "Gardening and Nursery Management" given by the key speaker "Mr. Khirsagar Patel", Assistant Professor Zoology Government college Saraipali on Dated 18/08/2022. After lecture the key speaker visited to garden.

Timing - 11:00 A.M. to 12:30 P.M. - Guest Lecture

12:30 P.M. to 2:00 P.M. - Field work

NSS Program Officer

Mr. Shekhar Kanungo

Principal
Chandrapal Dadsena Gove
College Pithora,
Distt-Mahasamund(C.G.)
Principal

Dr. S.S. Tiwari

C.P.D. Govt.College Pithora

Dist.-Mahasamund



## NSS RALLY IS ORGANIZED TO MAKE AWARENESS ABOUT COVID VACCINATION



## NSS RALLY IS ORGANIZED TO MAKE AWARENESS ABOUT COVID VACCINATION





#### NSS UNIT VISITED SIDDHI VINAYAK NURSERY, PITHORA



#### NSS UNIT VISITED SIDDHI VINAYAK NURSERY, PITHORA



## विद्यार्थियों को दी औषधीय पौधों की जानकारी



नर्सरी का भ्रमण करते विद्यार्थी । • **प्रियांश्** 

पिथौरा (वि)। चंद्रपाल डडसेना शासकीय महाविद्यालय पिथौरा में प्राचार्य डॉ. एसएस तिवारी के मार्गदर्शन में राष्ट्रीय सेवा योजना इकाई द्वारा 10 दिवसीय सर्टिफिकेट कोर्स के अंतर्गत पर्यावरण एवं औषधीय पौधों पर आधारित एक दिवसीय व्याख्यान एवं नर्सरी भ्रमण किया गया। जिसमें मुख्य वक्ता एवं मुख्य अतिथि के रूप में खीरसागर पटेल(सहायक प्राध्यापक प्राणी शास्त्र) शासकीय महाविद्यालय सरायपाली, जिला- महासमुंद उपस्थित थे। कार्यक्रम के उपरांत रैली निकालकर नर्सरी भ्रमण किया गया तथा सभी छात्र छात्राओं को विभिन्न औषधीय एवं सजावटी