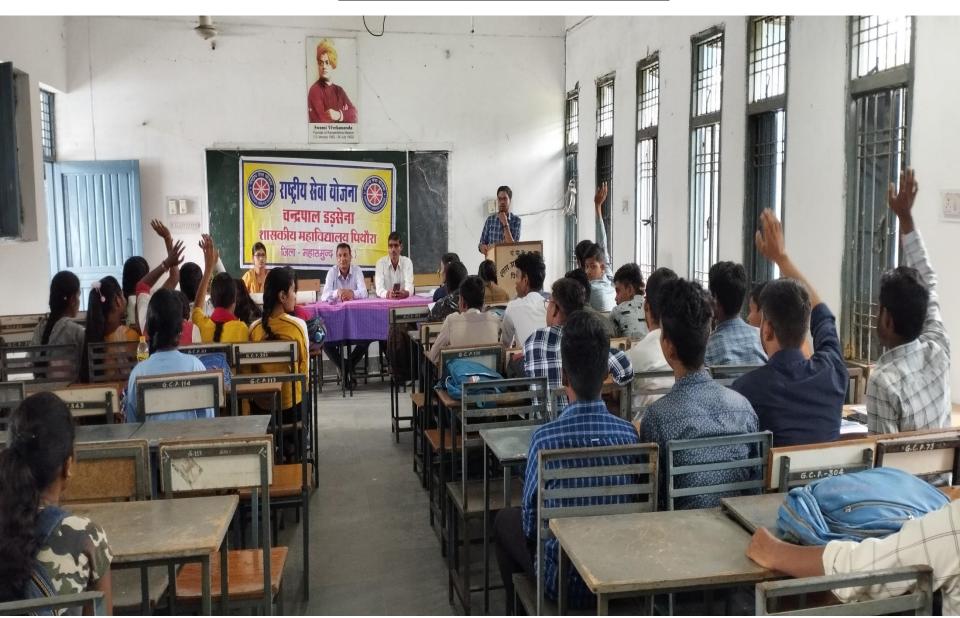

## **NSS ORIENTATION 18/08/2022**

Chief guest – Mr. Khirsagar Patel, Asst. Prof. Govt. college saraipali

## **NSS ORIENTATION 18/08/2022**

Chief guest – Mr. Khirsagar Patel, Asst. Prof. Govt. college saraipali

कार्यालय—प्राचार्य चन्द्रपाल ङङ्सेना शासकीय महाविद्यालय पिथीरा, जिला—महासमुन्द(छ०ग०) Webside-www.govtcollegepithora.ac.in Email-ID - govtcollegepithora@gmail.com phone 7707299373

#### NOTICE

All the students, NSS. Volunteers and Faculty member of this college are hereby informed that chandrapal dadsena government college pithora is organizing a Guest Lecture on the topic "Gardening and Nursery Management" given by the key speaker "Mr. Khirsagar Patel", Assistant Professor Zoology Government college Saraipali on Dated 18/08/2022. After lecture the key speaker visited to garden.

Timing - 11:00 A.M. to 12:30 P.M. - Guest Lecture

12:30 P.M. to 2:00 P.M. - Field work

NSS Program Officer

Mr. Shekhar Kanungo

Principal
Chandrapal Dadsena Gove
College Pithora,
Distt-Mahasamund(C.G.)
Principal