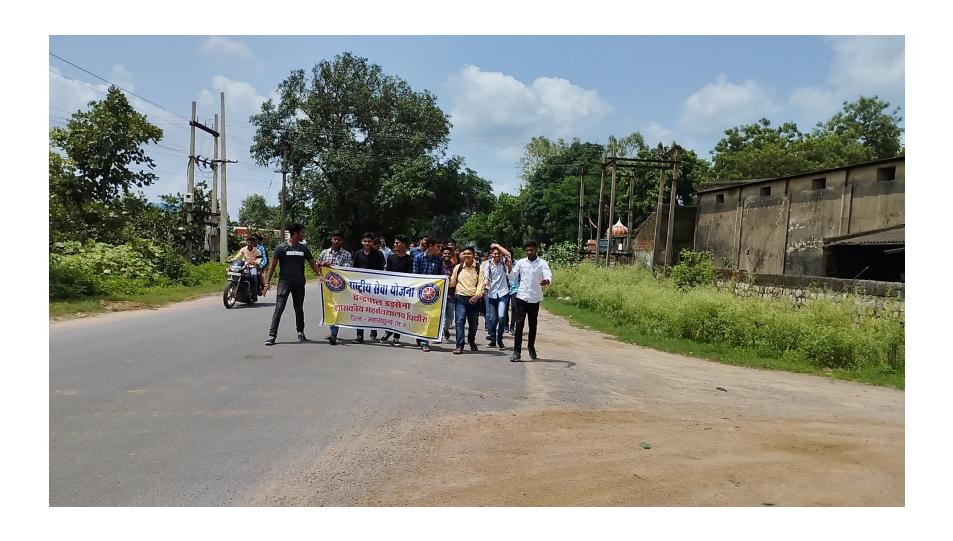

, NSS. Volunteers and Faculty member of this college are hereby informed that chandrapal dadsena government college pithora is organizing a Guest Lecture on the topic "Gardening and Nursery Management" given by the key speaker "Mr. Khirsagar Patel", Assistant Professor Zoology Government college Saraipali on Dated 18/08/2022. After lecture the key speaker visited to garden.

Timing - 11:00 A.M. to 12:30 P.M. - Guest Lecture

12:30 P.M. to 2:00 P.M. - Field work

NSS Program Officer

Mr. Shekhar Kanungo

Principal
Chandrapal Dadsena Gove
College Pithora,
Distt-Mahasamund(C.G.)
Principal

Dr. S.S. Tiwari

C.P.D. Govt.College Pithora

Dist.-Mahasamund



## NSS RALLY IS ORGANIZED TO MAKE AWARENESS ABOUT COVID VACCINATION



## NSS RALLY IS ORGANIZED TO MAKE AWARENESS ABOUT COVID VACCINATION





#### NSS UNIT VISITED SIDDHI VINAYAK NURSERY, PITHORA



#### NSS UNIT VISITED SIDDHI VINAYAK NURSERY, PITHORA



## विद्यार्थियों को दी औषधीय पौधों की जानकारी



नर्सरी का भ्रमण करते विद्यार्थी । • **प्रियांश्** 

पिथौरा (वि)। चंद्रपाल डडसेना शासकीय महाविद्यालय पिथौरा में प्राचार्य डॉ. एसएस तिवारी के मार्गदर्शन में राष्ट्रीय सेवा योजना इकाई द्वारा 10 दिवसीय सर्टिफिकेट कोर्स के अंतर्गत पर्यावरण एवं औषधीय पौधों पर आधारित एक दिवसीय व्याख्यान एवं नर्सरी भ्रमण किया गया। जिसमें मुख्य वक्ता एवं मुख्य अतिथि के रूप में खीरसागर पटेल(सहायक प्राध्यापक प्राणी शास्त्र) शासकीय महाविद्यालय सरायपाली, जिला- महासमुंद उपस्थित थे। कार्यक्रम के उपरांत रैली निकालकर नर्सरी भ्रमण किया गया तथा सभी छात्र छात्राओं को विभिन्न औषधीय एवं सजावटी पौधों से अवगतकराया गया।

भ्रमण के पश्चात पौधारोपण भी किया गया। जिसमें व