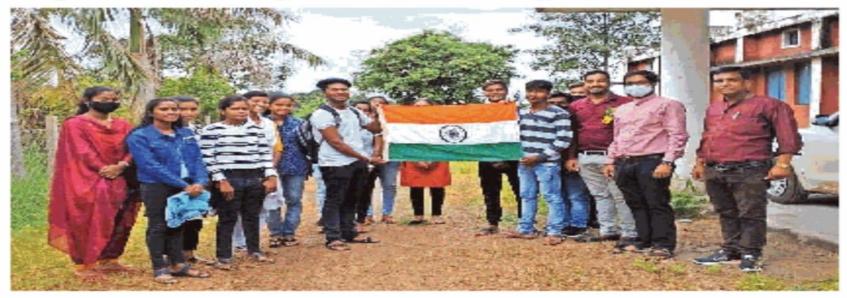

#### HAR GHAR TIRANGA PROGRAM ORGANIZED ON DATED 10/08/2022

कार्यालय—प्राचार्य चन्द्रपाल उड्सेना शासकीय महाविद्यालय पिथौरा, जिला—महासमुन्द(छ०ग०) Webside-www.govtcollegepithora.ac.in Email-ID:- <u>govtcollegepithora@gmail.com</u> phone 7707299373

#### NOTICE

Date - 08/08/2022

All the students, NSS. Volunteers and Faculty member of this college are hereby informed that chandrapal dadsena government college pithora is organizing "HAR GHAR TIRANGA" program under the 75th independence of "Azadi ka Amrit Mahotsav" on dated 10/08/2022. On that day Mr. kailash kumar nayak R.H.E.O pithora invited as chief guest.

## स्वयंसेवकों ने चलाया घर–घर तिरंगा अभियान

पिथौरा(वि)। चंद्रपाल डडसेना शासकीय महाविद्यालय पिथौरा के राष्ट्रीय सेवा योजना इकाई द्वारा आजादी के अमृत महोत्सव के अंतर्गत हर घर तिरंगा कार्यक्रम किया गया। कार्यक्रम की शुरुआत महाविद्यालय के प्राचार्य डॉ. एसएस तिवारी एवं कार्यक्रम के मुख्य अतिथि कैलाश कुमार नायक,

ग्रामीण उद्यानिकी विस्तार अधिकारी द्वारा की गयी। जिनके द्वारा सभी विद्यार्थियों एवं प्राध्यापकों को हर घर में तिरंगा फहराने का आह्वान किया गया। जिससे सभी के मन में देशभिकत की भावना जागृत हो। कार्यक्रम का संचालन रासेयों के कार्यक्रम अधिकारी शेखर कानूनगों द्वारा किया गया।