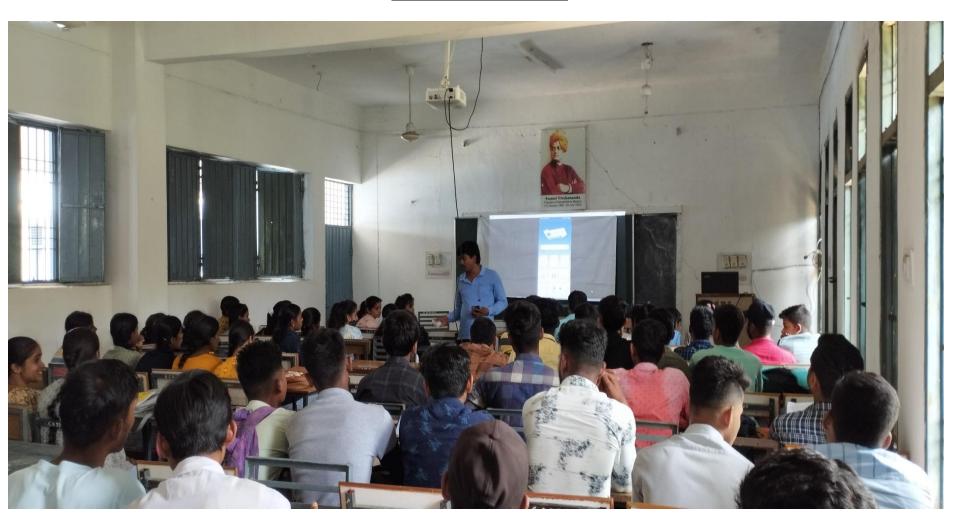

## **NSS ORIENTATION 18/08/2022**

Chief guest – Mr. Khirsagar Patel, Asst. Prof. Govt. college saraipali

## **NSS ORIENTATION 18/08/2022**

Chief guest – Mr. Khirsagar Patel, Asst. Prof. Govt. college saraipali

कार्यालय—प्राचार्य चन्द्रपाल ङङ्सेना शासकीय महाविद्यालय पिथीरा, जिला—महासमुन्द(छ०ग०) Webside-www.govtcollegepithora.ac.in Email-ID - govtcollegepithora@gmail.com phone 7707299373

#### NOTICE

All the students, NSS. Volunteers and Faculty member of this college are hereby informed that chandrapal dadsena government college pithora is organizing a Guest Lecture on the topic "Gardening and Nursery Management" given by the key speaker "Mr. Khirsagar Patel", Assistant Professor Zoology Government college Saraipali on Dated 18/08/2022. After lecture the key speaker visited to garden.

## विद्यार्थियों को दी औषधीय पौधों की जानकारी

नर्सरी का भ्रमण करते विद्यार्थी । • **प्रियांश्** 

पिथौरा (वि)। चंद्रपाल डडसेना शासकीय महाविद्यालय पिथौरा में प्राचार्य डॉ. एसएस तिवारी के मार्गदर्शन में राष्ट्रीय सेवा योजना इकाई द्वारा 10 दिवसीय सर्टिफिकेट कोर्स के अंतर्गत पर्यावरण एवं औषधीय पौधों पर आधारित एक दिवसीय व्याख्यान एवं नर्सरी भ्रमण किया गया। जिसमें मुख्य वक्ता एवं मुख्य अतिथि के रूप में खीरसागर पटेल(सहायक प्राध्यापक प्राणी शास्त्र) शासकीय महाविद्यालय सरायपाली, जिला- महासमुंद उपस्थित थे। कार्यक्रम के उपरांत रैली निकालकर नर्सरी भ्रमण किया गया तथा सभी छात्र छात्राओं को विभिन्न औषधीय एवं सजावटी पौधों से अवगतकराया गया।