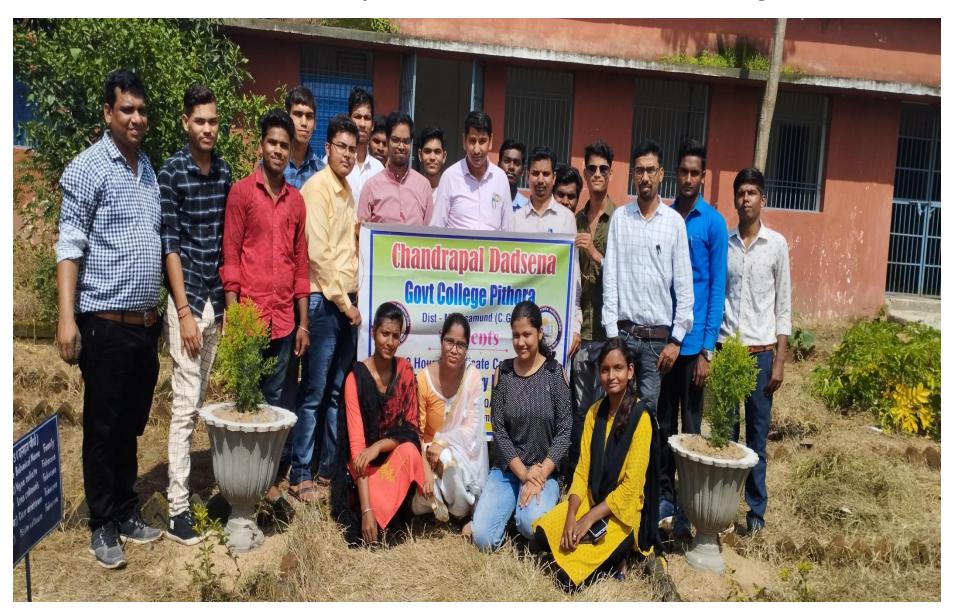

## 10 DAYS CERTIFICATE COURSE from 10/08/2022 to 24/08/2022

Chandrapal Dadsena Govt. College Pithora,

Dist Mahasamund (C.G.)

**Presents** 

\*\*\*\*\*\*\*\*\*\*\*\*\*\*\*\*\*

Certificate Course in

"Gardening and Nursery Management" (30 hours)

## 10 DAYS CERTIFICATE COURSE from 10/08/2022 to 24/08/2022

#### Chandrapal Dadsena Govt.College Pithora Presents

\*\*\*\*\*\*\*\*\*\*\*

Certificate Course in

"Gardening and Nursery Management "(30 hours)

Date 10/08/2022 to 24/08/2022 time 11:00 A.M. to 2:00 P.M.

#### In the collaboration of IQAC, NSS and Science Department

**About:** Seeing towards the practical approach and Providing training based educational course those applied in nature, C.P.D. Govt college Pithora is of view that the Certificate course on the given topic will be of vital importance.