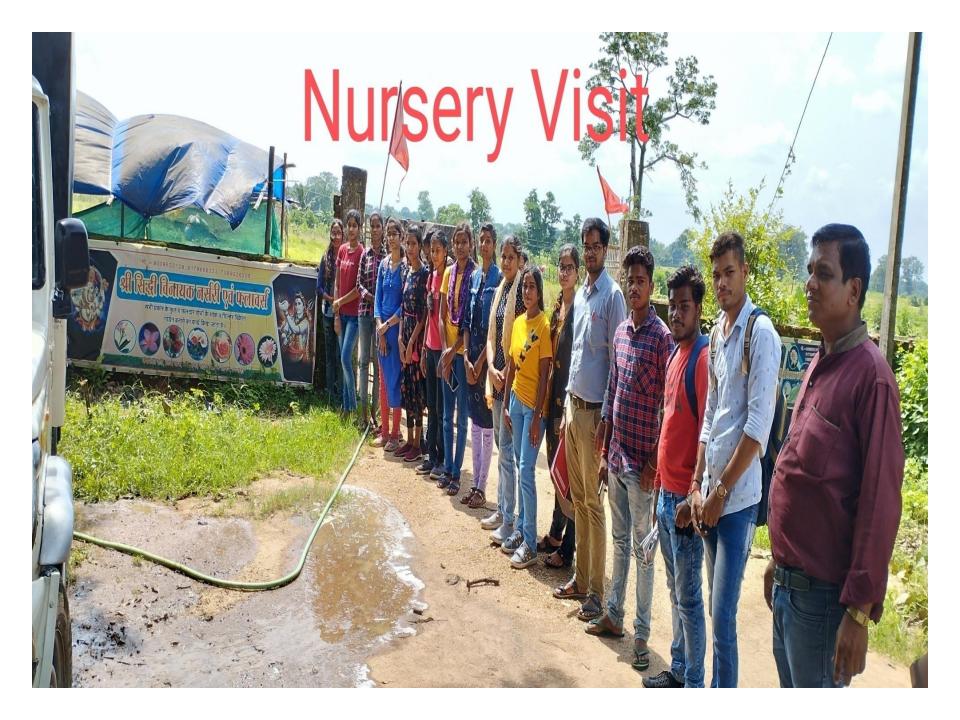

#### NSS UNIT VISITED SIDDHI VINAYAK NURSERY, PITHORA

## विद्यार्थियों को दी औषधीय पौधों की जानकारी

नर्सरी का भ्रमण करते विद्यार्थी । • **प्रियांश्** 

पिथौरा (वि)। चंद्रपाल डडसेना शासकीय महाविद्यालय पिथौरा में प्राचार्य डॉ. एसएस तिवारी के मार्गदर्शन में राष्ट्रीय सेवा योजना इकाई द्वारा 10 दिवसीय सर्टिफिकेट कोर्स के अंतर्गत पर्यावरण एवं औषधीय पौधों पर आधारित एक दिवसीय व्याख्यान एवं नर्सरी भ्रमण किया गया। जिसमें मुख्य वक्ता एवं मुख्य अतिथि के रूप में खीरसागर पटेल(सहायक प्राध्यापक प्राणी शास्त्र) शासकीय महाविद्यालय सरायपाली, जिला- महासमुंद उपस्थित थे। कार्यक्रम के उपरांत रैली निकालकर नर्सरी भ्रमण किया गया तथा सभी छात्र छात्राओं को विभिन्न औषधीय एवं सजावटी पौधों से अवगतकराया गया।